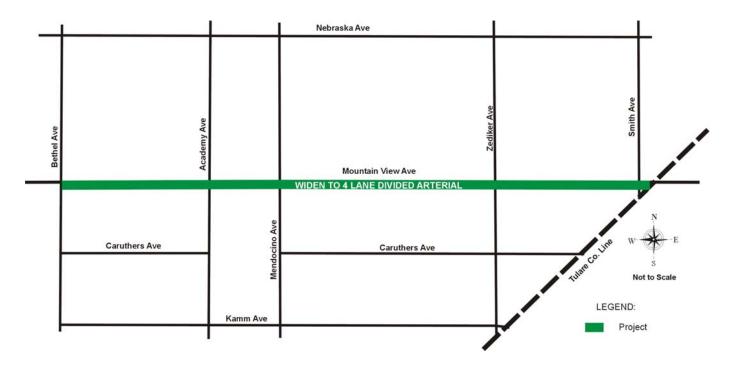

## RURAL PROJECT I MOUNTAIN VIEW AVE. BETHEL AVE. TO TULARE COUNTY LINE

| Project Improvement: | Widen Mountain View Avenue from Bethel Avenue to    |           |           |
|----------------------|-----------------------------------------------------|-----------|-----------|
|                      | the Tulare County line to a 4-Lane Divided Arterial |           |           |
| Project Length:      | 4 Miles                                             |           |           |
| Project Cost:        | \$24.1 Million                                      |           |           |
| Project Funding:     | Measure C Extension                                 |           |           |
| Project Schedule:    | Design                                              | Beg: 2008 | End: 2009 |
|                      | Right of Way Acquisition                            | Beg: 2009 | End: 2010 |
|                      | Construction                                        | Beg: 2010 | End: 2011 |
| Responsible Agency:  | County of Fresno                                    |           |           |
| Agency Contact:      | Janet Daily                                         | 262-4109  |           |